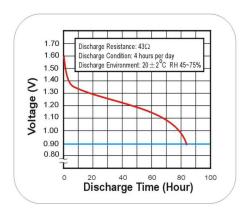

Terminals: Flat

Nominal Voltage: 1.5 Volts

Average Capacity: 2800 mAh to 0.8 volts

 $(20\pm2^{\circ}\text{C}$ , Rated capacity at 25 mA continuous drain)

Jacket: Aluminum Foil Label