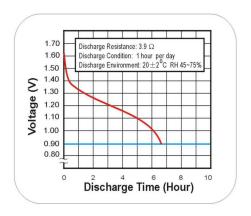

Terminals: Flat

Nominal Voltage: 1.5 Volts

Average Capacity: 2800 mAh to 0.8 volts

 $(20\pm2^{\circ}\text{C}$ , Rated capacity at 25 mA continuous drain)

Jacket: Aluminum Foil Label