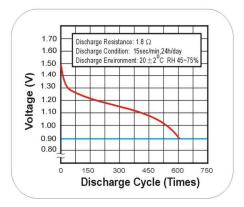

## PLUS ALKALINE BATTERY

## LR6



Chemical System: Alkaline Zinc-Manganese Dioxide (Zn/MnO<sub>2</sub>)

Camelion Model: LR6

IEC No.: LR6

ANSI/NEDA No.: 15A (AA) Average Weight: 24.0g

Dimension ( $\varnothing$  x H): 14.1 $^{\pm 0.2}$  x 49.8 $^{\pm 0.3}$ mm 0.56 $^{\pm 0.01}$  x 1.96 $^{\pm 0.01}$  inch

Terminals: Flat

Nominal Voltage: 1.5 Volts

Average Capacity: 2800 mAh to 0.8 volts

 $(20\pm2^{\circ}\text{C}$ , Rated capacity at 25 mA continuous drain)

Jacket: Aluminum Foil Label









## Notice:

Envoronmental elements comply with ROHS requirements. This information is subject to change without prior notice and for reference only. It should not be used as a product guarantee or warranty. For additional information, please contact with Vapex Technology Limited.