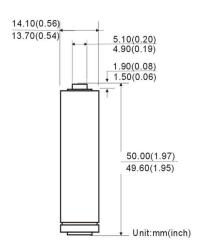

## LR6

Chemical System: Alkaline Zinc-Manganese Dioxide (Zn/MnO<sub>2</sub>)

Camelion Model: LR6

IEC No.: LR6

ANSI/NEDA No.: 15A (AA) Average Weight: 24.0g

Dimension ( $\varnothing$  x H): 14.1 $^{\pm 0.2}$  x 49.8 $^{\pm 0.3}$ mm 0.56 $^{\pm 0.01}$  x 1.96 $^{\pm 0.01}$  inch