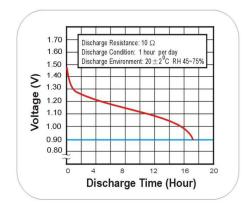

Terminals: Flat

Nominal Voltage: 1.5 Volts

Average Capacity: 2800 mAh to 0.8 volts

 $(20\pm2^{\circ}\text{C}$ , Rated capacity at 25 mA continuous drain)

Jacket: Aluminum Foil Label